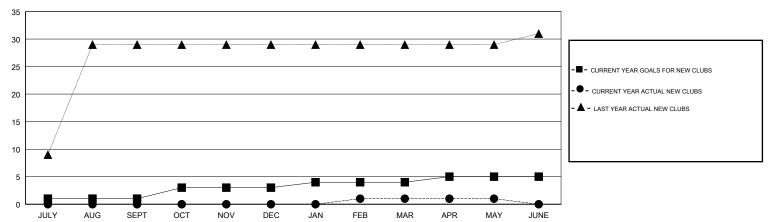

### GOALS AND ACTUAL NEW CLUBS CUMULATIVE

## **LOCATION REP OF BANGLADESH**

**GMT CA** 

|                       | Club          | s         |               | Members               |                           |                         |                                              |
|-----------------------|---------------|-----------|---------------|-----------------------|---------------------------|-------------------------|----------------------------------------------|
| RESULTS FOR 2018-2019 |               |           |               | RESULTS FOR 2018-2019 |                           |                         |                                              |
| QUARTER               | NEW CLUB GOAL | NEW CLUBS | DROPPED CLUBS | QUARTER               | MEMBER GROWTH NET<br>GOAL | MEMBER GROWTH<br>ACTUAL | DROPPED MEMBERS ACTUAL (including transfers) |
| JULY/AUG/SEPT         | 1             | 0         | 0             | JULY/AUG/SEPT         | 80                        | 23                      | 27                                           |
| OCT/NOV/DEC           | 2             | 0         | 1             | OCT/NOV/DEC           | 80                        | 26                      | 40                                           |
| JAN/FEB/MAR           | 1             | 1         | 3             | JAN/FEB/MAR           | 40                        | 162                     | 89                                           |
| APR/MAY/JUNE          | 1             | 0         | 0             | APR/MAY/JUNE          | 20                        | 19                      | 34                                           |