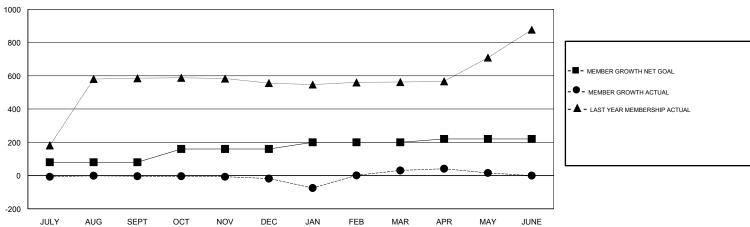

## GOALS AND ACTUAL MEMBERS CUMULATIVE

| DROPPED CLUBS: 4  DROPPED MEMBERS |     | 36 CLUBS OF 195 ADDED 1 OR MORE<br>NEW MEMBERS | GENDER DISTRIBUTION  MALE 3,801 (80.86%)  FEMALE 900 (19.14%)  Women Percentage Fiscal Year Goal: 0% |       |
|-----------------------------------|-----|------------------------------------------------|------------------------------------------------------------------------------------------------------|-------|
| DECEASED                          | 1   | CLICK HERE FOR CUMULATIVE                      | TOTAL FAMILY UNIT MEMBERS                                                                            |       |
| CLUB CANCELLED                    | 84  | MEMBERSHIP DATA                                |                                                                                                      | 1,347 |
| OTHER                             | 105 |                                                | FAMILY MEMBERS PAYING HALF DUES                                                                      |       |
| TOTAL                             | 190 |                                                |                                                                                                      |       |

## **LOCATION REP OF BANGLADESH**

**GMT CA** 

|                       | Club          | s         |               | Members               |                           |                         |                                              |
|-----------------------|---------------|-----------|---------------|-----------------------|---------------------------|-------------------------|----------------------------------------------|
| RESULTS FOR 2018-2019 |               |           |               | RESULTS FOR 2018-2019 |                           |                         |                                              |
| QUARTER               | NEW CLUB GOAL | NEW CLUBS | DROPPED CLUBS | QUARTER               | MEMBER GROWTH NET<br>GOAL | MEMBER GROWTH<br>ACTUAL | DROPPED MEMBERS ACTUAL (including transfers) |
| JULY/AUG/SEPT         | 1             | 0         | 0             | JULY/AUG/SEPT         | 80                        | 23                      | 27                                           |
| OCT/NOV/DEC           | 2             | 0         | 1             | OCT/NOV/DEC           | 80                        | 26                      | 40                                           |
| JAN/FEB/MAR           | 1             | 1         | 3             | JAN/FEB/MAR           | 40                        | 162                     | 89                                           |
| APR/MAY/JUNE          | 1             | 0         | 0             | APR/MAY/JUNE          | 20                        | 19                      | 34                                           |